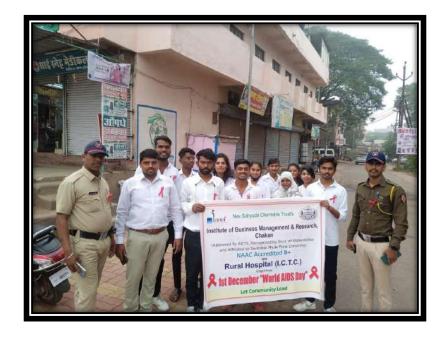

## Nav-Sahyadri Charitable Trust's

# Institute of Business Management & Research, Chakan (Approved by AICTE. Recognized by Govt. Of Maharashtra & Affiliated to Savitribai Phule Pune University)

**NAAC Accredited Grade B**<sup>+</sup>

Website: www.ibmrchakan.com Email: nsct2006pune@gmail.com Tel No.: 9172223984/85