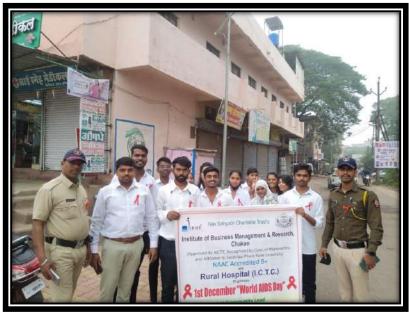

## Nav-Sahyadri Charitable Trust's

# Institute of Business Management & Research, Chakan (Approved by AICTE. Recognized by Govt. Of Maharashtra & Affiliated to Savitribai Phule Pune University)

**NAAC Accredited Grade B**<sup>+</sup>

Website: www.ibmrchakan.com Email: nsct2006pune@gmail.com Tel No.: 9172223984/85





Address: 94/1B, Near Chakreshwar Mandir, Chakan, Tal. Khed, Dist. Pune - 410501.



## Nav-Sahyadri Charitable Trust's

# Institute of Business Management & Research, Chakan (Approved by AICTE. Recognized by Govt. Of Maharashtra & Affiliated to Savitribai Phule Pune University)

**NAAC Accredited Grade B**<sup>+</sup>

Website: www.ibmrchakan.com Email: nsct2006pune@gmail.com Tel No.: 9172223984/85







## Nav-Sahyadri Charitable Trust's

# Institute of Business Management & Research, Chakan (Approved by AICTE. Recognized by Govt. Of Maharashtra & Affiliated to Savitribai Phule Pune University)

**NAAC Accredited Grade B**<sup>+</sup>

Website: www.ibmrchakan.com Email: nsct2006pune@gmail.com Tel No.: 9172223984/85