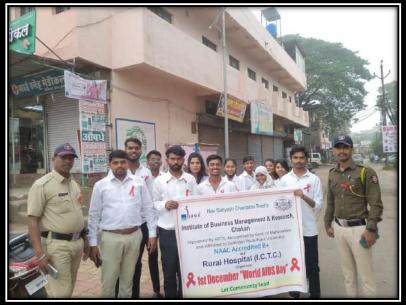

## Nav-Sahyadri Charitable Trust's

# Institute of Business Management & Research, Chakan (Approved by AICTE. Recognized by Govt. Of Maharashtra & Affiliated to Savitribai Phule Pune University)

**NAAC Accredited Grade B**<sup>+</sup>

Website: www.ibmrchakan.com Email: nsct2006pune@gmail.com Tel No.: 9172223984/85