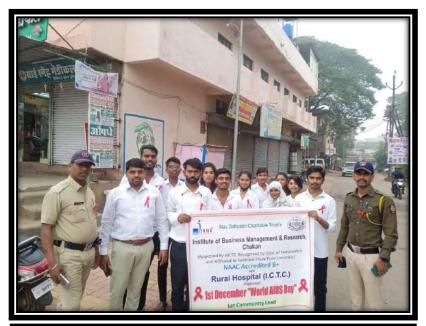

## Nav-Sahyadri Charitable Trust's

# Institute of Business Management & Research, Chakan (Approved by AICTE. Recognized by Govt. Of Maharashtra & Affiliated to Savitribai Phule Pune University)

**NAAC Accredited Grade B**<sup>+</sup>

Website: www.ibmrchakan.com Email: nsct2006pune@gmail.com Tel No.: 9172223984/85