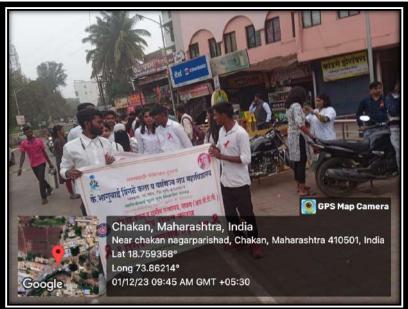

## Nav-Sahyadri Charitable Trust's

# Institute of Business Management & Research, Chakan (Approved by AICTE. Recognized by Govt. Of Maharashtra & Affiliated to Savitribai Phule Pune University)

**NAAC Accredited Grade B**<sup>+</sup>

Website: www.ibmrchakan.com Email: nsct2006pune@gmail.com Tel No.: 9172223984/85

Address: 94/1B, Near Chakreshwar Mandir, Chakan, Tal. Khed, Dist. Pune - 410501.